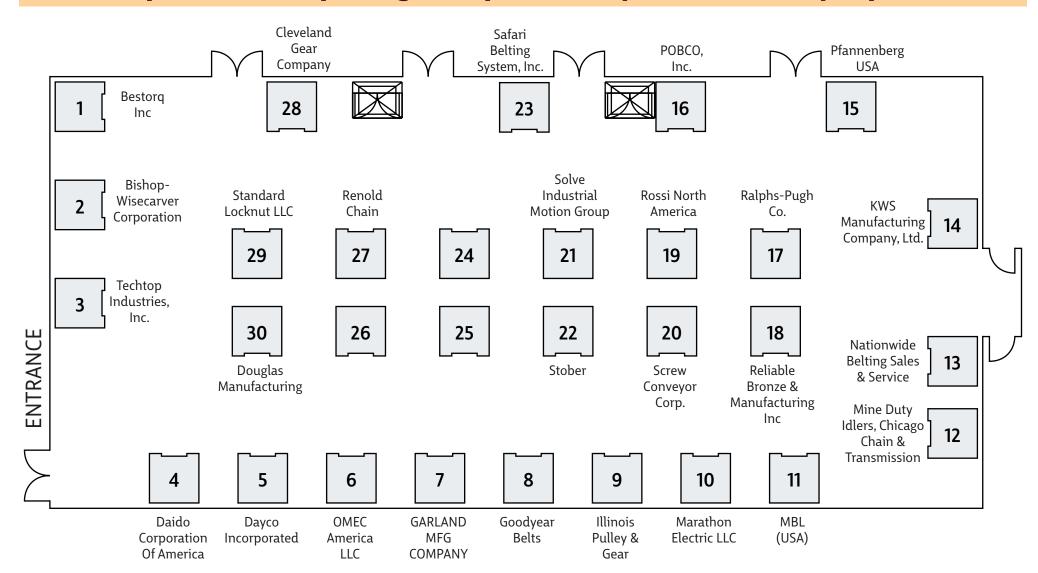

## RepMIX Participating Companies Layout / Tuesday, April 15

# **RepMIX Participating Companies Layout / Tuesday, April 15**

| Booth | Company                          | Booth | Company                                           | Booth | Company                          |
|-------|----------------------------------|-------|---------------------------------------------------|-------|----------------------------------|
| 1     | Bestorq Inc                      | 10    | Marathon Electric LLC                             | 19    | Rossi North America              |
| 2     | Bishop-Wisecarver<br>Corporation | 11    | MBL (USA)                                         | 20    | Screw Conveyor Corp.             |
| 3     | Techtop Industries, Inc.         | 12    | Mine Duty Idlers, Chicago<br>Chain & Transmission | 21    | Solve Industrial Motion<br>Group |
| 4     | Daido Corporation Of<br>America  | 13    | Nationwide Belting Sales<br>& Service             | 22    | Stober                           |
| 5     | Dayco Incorporated               | 14    | KWS Manufacturing<br>Company, Ltd.                | 23    | Safari Belting System, Inc.      |
| 6     | OMEC America LLC                 | 15    | Pfannenberg USA                                   | 27    | Renold Chain                     |
| 7     | GARLAND MFG COMPANY              | 16    | POBCO, Inc.                                       | 28    | Cleveland Gear Company           |
| 8     | Goodyear Belts                   | 17    | Ralphs-Pugh Co.                                   | 29    | Standard Locknut LLC             |
| 9     | Illinois Pulley & Gear           | 18    | Reliable Bronze &<br>Manufacturing Inc            | 30    | Douglas Manufacturing            |